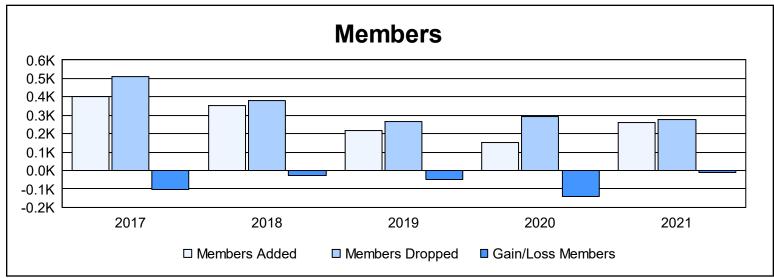

District G 2 As of June 2021 Cumulative

| Year      | New<br>Clubs | Dropped<br>Clubs | Gain/<br>Loss<br>Clubs | New<br>Members | Charter<br>Members | Reinstate<br>Members | Transfer<br>Members | Total<br>Member<br>Added | Total<br>Members<br>Dropped | Gain/<br>Loss<br>Members |
|-----------|--------------|------------------|------------------------|----------------|--------------------|----------------------|---------------------|--------------------------|-----------------------------|--------------------------|
| 2016-2017 | 2            | 5                | -3                     | 259            | 63                 | 36                   | 45                  | 403                      | 508                         | -105                     |
| 2017-2018 | 3            | 4                | -1                     | 175            | 122                | 54                   | 2                   | 353                      | 378                         | -25                      |
| 2018-2019 | 3            | 1                | 2                      | 105            | 101                | 11                   | 1                   | 218                      | 265                         | -47                      |
| 2019-2020 | 0            | 0                | 0                      | 110            | 3                  | 37                   | 1                   | 151                      | 293                         | -142                     |
| 2020-2021 | 4            | 5                | -1                     | 108            | 106                | 46                   | 3                   | 263                      | 275                         | -12                      |
| Average   | 2            | 3                | -1                     | 151            | 79                 | 37                   | 10                  | 278                      | 344                         | -66                      |