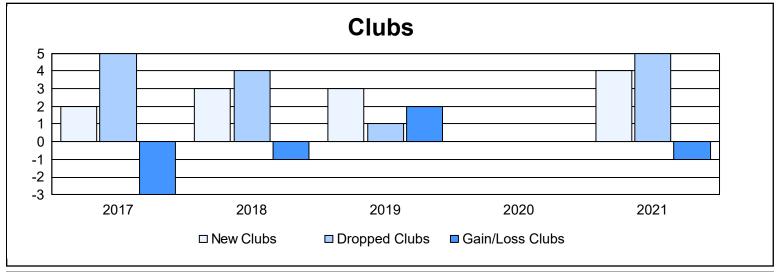

District G 2 As of June 2021 Cumulative

| Year      | New<br>Clubs | Dropped<br>Clubs | Gain/<br>Loss<br>Clubs | New<br>Members | Charter<br>Members | Reinstate<br>Members | Transfer<br>Members | Total<br>Member<br>Added | Total<br>Members<br>Dropped | Gain/<br>Loss<br>Members |
|-----------|--------------|------------------|------------------------|----------------|--------------------|----------------------|---------------------|--------------------------|-----------------------------|--------------------------|
| 2016-2017 | 2            | 5                | -3                     | 259            | 63                 | 36                   | 45                  | 403                      | 508                         | -105                     |
| 2017-2018 | 3            | 4                | -1                     | 175            | 122                | 54                   | 2                   | 353                      | 378                         | -25                      |
| 2018-2019 | 3            | 1                | 2                      | 105            | 101                | 11                   | 1                   | 218                      | 265                         | -47                      |
| 2019-2020 | 0            | 0                | 0                      | 110            | 3                  | 37                   | 1                   | 151                      | 293                         | -142                     |
| 2020-2021 | 4            | 5                | -1                     | 108            | 106                | 46                   | 3                   | 263                      | 275                         | -12                      |
| Average   | 2            | 3                | -1                     | 151            | 79                 | 37                   | 10                  | 278                      | 344                         | -66                      |